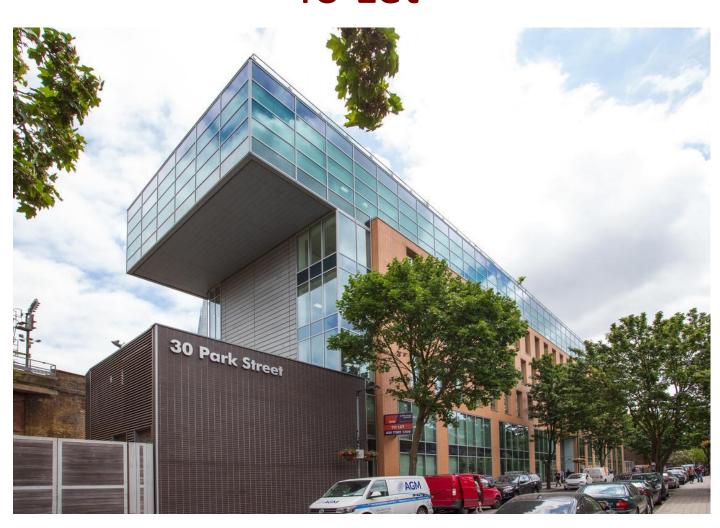

# Refurbished Cat A Office To Let

3,941 sq ft (366.1 sq m) – 8,058 (748.6 sq m) To Let

#### Location

The property is situated within the heart of Bankside within easy reach of both the river Thames and Borough Market. London Bridge Station (Jubilee, Northern lines, Thameslink and Mainline) is only a short walk from the building.