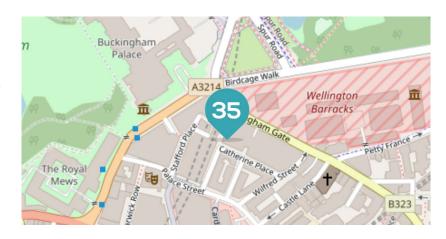

# 35 Catherine Place

35 Catherine Place is a great selfcontained office space right in the heart of London.

Close to Palace Street, 35 Catherine Place provides an attractive building situated in a courtyard environment.

#### Location

The developments at Cardinal Place and Nova are both close by, providing a wide range of restaurant and retail options.

Victoria Station (Mainline, Victoria, District and Circle lines and The Gatwick Express) is within a few minutes walk of the building.