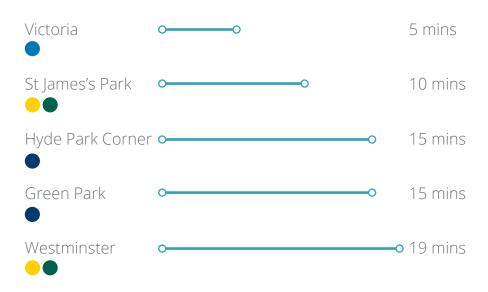

#### Location

The developments at Cardinal Place and Nova are both close by, providing a wide range of restaurant and retail options.

Victoria Station (Mainline, Victoria, District and Circle lines and The Gatwick Express) is within a few minutes walk of the building.

# Connectivity

Walking times source: TFL