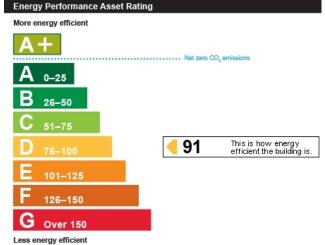

To Let / For Sale

Self Contained Office Building 4,448 sq ft

35catherineplace.co.uk

# 35 Catherine Place

35 Catherine Place is a great selfcontained office space right in the heart of London.

Close to Palace Street, 35 Catherine Place provides an attractive building situated in a courtyard environment.

The building is arranged on lower-ground, ground and three upper floors, with each floor providing primarily open plan accommodation.

#### **Amenities**

- Comfort cooled
- Cable managed
- Large kitchen facility
- Showers
- Two car parking spaces

## **Accommodation**

| Floor | Sq Ft | Sq M |
|-------|-------|------|
| 3rd   | 669   | 62   |
| 2nd   | 680   | 63   |
| 1st   | 804   | 75   |
| G     | 1,260 | 117  |
| LG    | 1,035 | 96   |
| Total | 4,448 | 413  |





## **Terms**

Our clients are assigning a lease expiring in July 2025 at a passing rent of £181,623 per annum exclusive (£40.83 per sqft) plus £3,000 per annum for 2 car spaces.

The lease is subject to a rent review in July 2020 and a break option in July 2022. The lease is subject to an additional rent free of 2 months from 01/07/2019 and 3 months from 01/07/2022.

The freeholder may consider selling the premises. Terms upon application.









35catherineplace.co.uk

#### Location

The developments at Cardinal Place and Nova are both close by, providing a wide range of restaurant and retail options.

Victoria Station (Mainline, Victoria, District and Circle lines and The Gatwick Express) is within a few minutes walk of the building.



# Connectivity



Walking times source: TFL

#