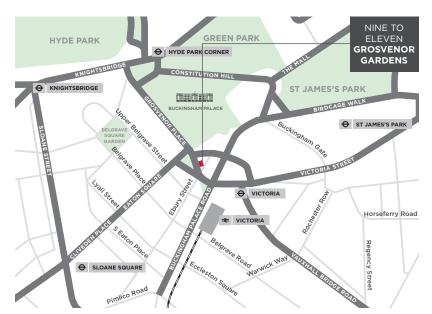

# LOCATION

The property is located on the north east side of Grosvenor Gardens close to its junction with Lower Grosvenor Place. Victoria mainline (including Gatwick Express services), Underground (Victoria, District and Circle lines) and bus stations are located 200 metres from the property, providing excellent transport links. There are a broad variety of shops, bars and restaurants in the surrounding area offering extensive facilities for staff.