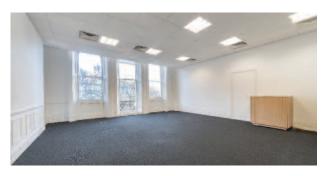

# **DESCRIPTION**

The vacant offices are situated on the ground, second, third and fifth floors of this modern office building behind a period façade. The suites provide open plan accommodation and benefit from air conditioning, raised floors, passenger lift, shower facilities and a commissionaire.

# **AMENITIES**

- > Redecorated office suites
- > Raised floors
- > Air conditioning
- > Car parking
- > Good floor-to-ceiling heights
- > Commissionaire
- > Passenger lift
- > Shower facilities
- > 24 hour access
- > Good natural daylight