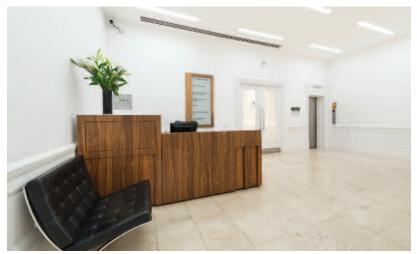

# **DESCRIPTION**

The vacant offices are situated on the ground, second, third and fifth floors of this modern office building behind a period façade. The suites provide open plan accommodation and benefit from air conditioning, raised floors, passenger lift, shower facilities and a commissionaire.

# **AMENITIES**

- > Redecorated office suites
- > Raised floors
- > Air conditioning
- > Car parking
- > Good floor-to-ceiling heights
- > Commissionaire
- > Passenger lift
- > Shower facilities
- > 24 hour access
- > Good natural daylight