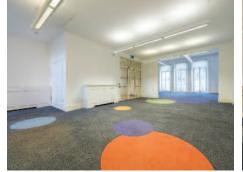

# **DESCRIPTION**

The vacant offices are situated on the ground, second, third and fifth floors of this modern office building behind a period façade. The suites provide open plan accommodation and benefit from air conditioning, raised floors, passenger lift, shower facilities and a commissionaire.

# **AMENITIES**

- > Redecorated office suites
- > Raised floors
- > Air conditioning
- > Car parking
- > Good floor-to-ceiling heights
- > Commissionaire
- > Passenger lift
- > Shower facilities
- > 24 hour access
- > Good natural daylight