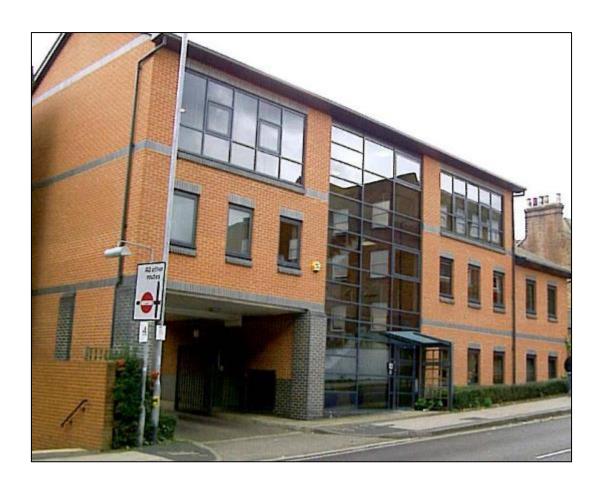

# 60 VICTORIA STREET ST ALBANS, HERTS AL1 3XH

3,866 SQ FT (359.2 SQ M) APPROX.

#### **DESCRIPTION**

This standalone office building constructed in 2001 is close to the junction with Marlborough Road. It currently provides self-contained, modern offices over ground and two upper floors as follows: