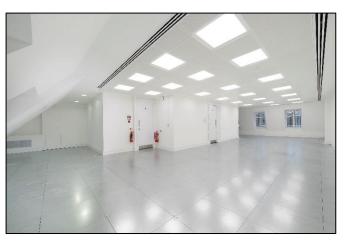

| Floor           | Sq Ft | Sq M |
|-----------------|-------|------|
| 5 <sup>th</sup> | 1,100 | 102  |

The 5<sup>th</sup> floor has just been extensively refurbished to a Grade A standard and has the following specification and amenities:

- Manned reception (scheduled to be refurbished)
- New air conditioning
- New fully accessible raised floors
- Passenger lift
- WCs on each floor
- LG7 format
- New metal-tile suspended ceiling