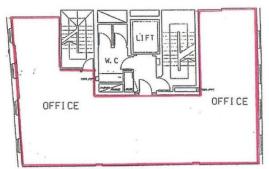

#### **INDICATIVE FLOOR LAYOUT:**

N.B. Not to scale.

**TERM:** A new lease for a term by arrangement, direct from the Superior Landlord.

**RENT:** £79.50 per sq ft per annum exclusive of business rates, service charge and VAT.