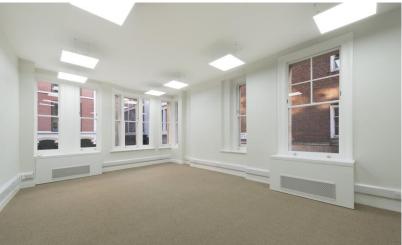

# Newly Refurbished Office Suite 449 sq. ft (41.71 sq. m) To Let \*\*Rent Reduction\*\*

# Description

The building has recently undergone a complete refurbishment and provides selfcontained office floors on 1st and 4th floors. The accommodation has the following approximate net internal floor areas:

#### Amenities

- Newly fully refurbished
- Air conditioned
- Automatic passenger lift serving all floors
- Perimeter trunking