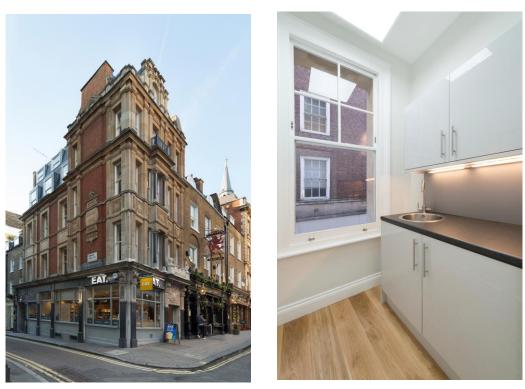

# 3 Duke of York Street, St James's, London, SW1

# Description

The building has recently undergone a complete refurbishment and provides selfcontained office floors on 1st and 4th floors. The accommodation has the following approximate net internal floor areas:

#### Amenities

- Newly fully refurbished
- Air conditioned
- Automatic passenger lift serving all floors
- Perimeter trunking