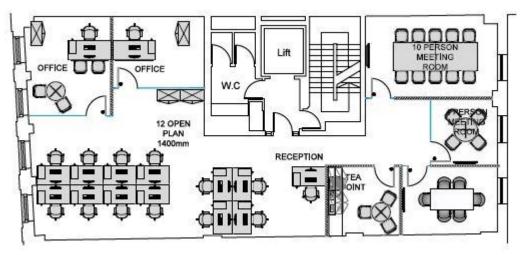

#### **TYPICAL FLOOR LAYOUT:**

N.B. indicative and not to scale.

TERM: A new lease for a term by arrangement, direct from the Superior Landlord.

**RENT:** £89.50 per sq ft per annum exclusive of business rates, service charge and VAT.