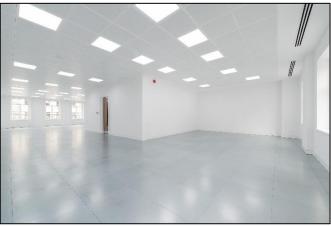

| Floor           | Sq Ft | Sq M   |
|-----------------|-------|--------|
| 2 <sup>nd</sup> | 1,800 | 167.23 |

The 2<sup>nd</sup> floor has just been extensively refurbished to a Grade A standard and has the following specification and amenities:

- Manned reception (scheduled to be refurbished)
- New air conditioning
- New fully accessible raised floors
- Passenger lift
- WCs on each floor
- LG7 format
- New metal-tile suspended ceiling