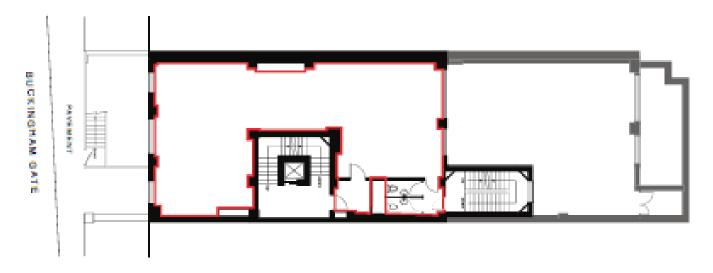

### Accommodation

The office accommodation is situated on the 2<sup>nd</sup> floor and benefits from the following amenities:

- Commissionaire
- Metal Tile Suspended Ceiling
- Kitchenette
- Fitted with 2 Meeting Rooms, 2 Executive Offices, Kitchenette\*
- Perimeter Trunking

- Own WCs
- Carpeted Throughout
- VRS Air Conditioning
- 24 hour access
- Lift