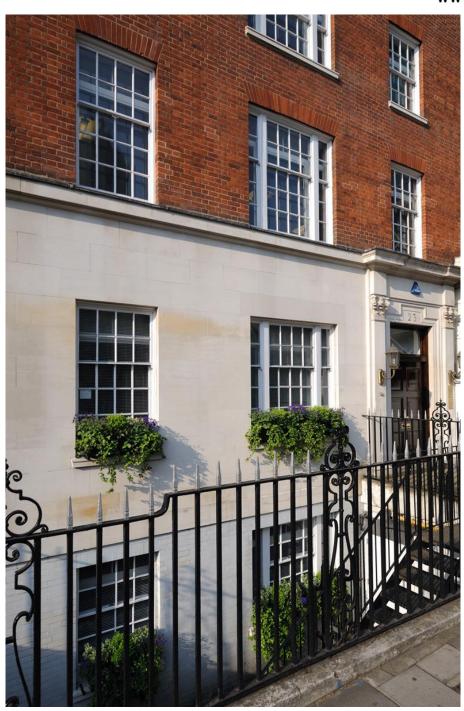

# 23 Buckingham Gate, SW1

Fitted Office to Let 1,265 sq. ft (117.52 sq. m)

23 Buckingham Gate is situated on the south side of Buckingham Gate, approximately mid-way between Buckingham Palace and Wilfred Street. Both St James's Park and Victoria stations are close by, providing access to Victoria, District and Circle lines, mainline trains, Gatwick Express and the numerous bus routes that pass through Victoria. The eating and retail experience of Victoria has hugely improved with the developments of Nova and Cardinal Place providing readily accessible supply of opportunities.