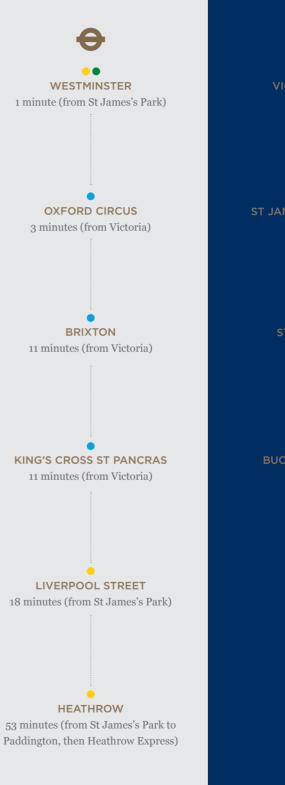

# LOCATION

Home to Buckingham Palace, Westminster Cathedral and the royal parks, Victoria is buzzing with new retail, restaurants and globally renowned businesses and brands.

The building is located on the south side of Castle Lane between Palace Street and Buckingham Gate close to the Cardinal Place development and Victoria Street which provides a variety of retail and leisure outlets. Victoria mainline and underground stations and St James's Park underground station are all within a short walk (Victoria, District and Circle Lines together with Gatwick Express).

St James's Park
Victoria Station

ST JAMES'S PARK STATIO 6 minutes \_\_\_\_\_

7 minutes

ST JAMES'S PARK 6 minutes

BUCKINGHAM PALACE 6 minutes

> BELGRAVIA 17 minutes

MAYFAIR 17 minutes When it comes to notable neighbours, Victoria can take its