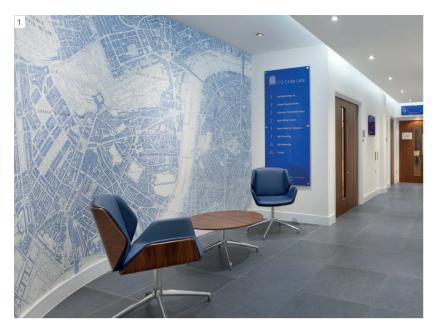

### SPECIFICATION

- Refurbished offices
- Passenger lift
- Air conditioning
- Full access raised floors
- New suspended LED lighting
- Plastered ceilings
- 1 Reception
- **2** CGI of first floor south office space
- **3** Entrance
- 4 Reception

# 1 CGI of first floor south office space