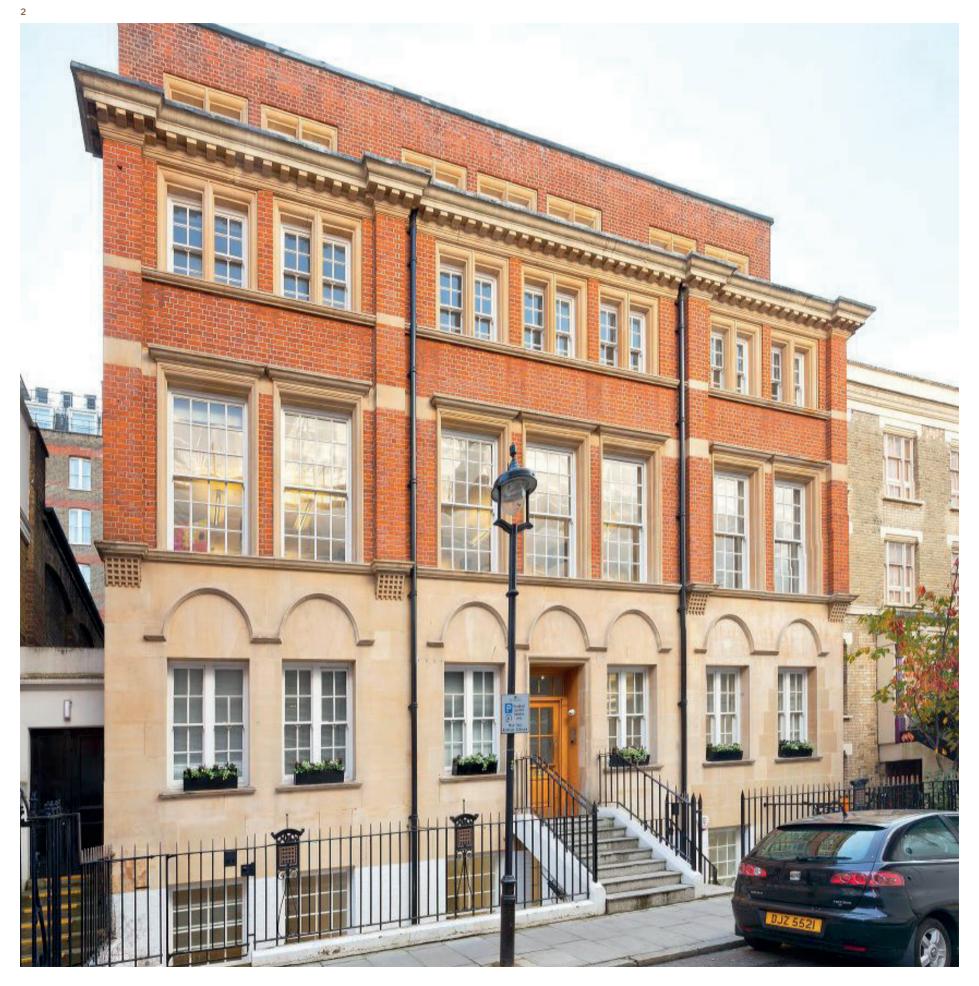

### SPECIFICATION

- Refurbished offices
- Passenger lift
- Air conditioning
- Full access raised floors
- New suspended LED lighting
- Plastered ceilings
- 1 Reception
- **2** CGI of first floor south office space
- **3** Entrance
- 4 Reception