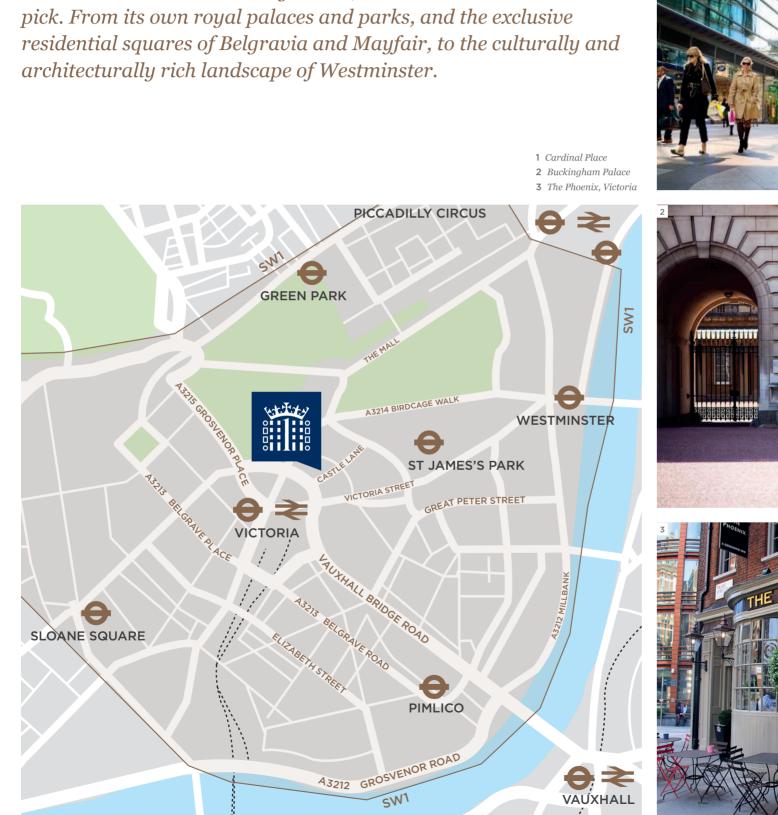

# LOCATION

Home to Buckingham Palace, Westminster Cathedral and the royal parks, Victoria is buzzing with new retail, restaurants and globally renowned businesses and brands.

The building is located on the south side of Castle Lane between Palace Street and Buckingham Gate close to the Cardinal Place development and Victoria Street which provides a variety of retail and leisure outlets. Victoria mainline and underground stations and St James's Park underground station are all within a short walk (Victoria, District and Circle Lines together with Gatwick Express).

St James's Park
Victoria Station

ST JAMES'S PARK STATIO 6 minutes \_\_\_\_\_

7 minutes

ST JAMES'S PARK 6 minutes

BUCKINGHAM PALACE 6 minutes

> BELGRAVIA 17 minutes

MAYFAIR 17 minutes When it comes to notable neighbours, Victoria can take its