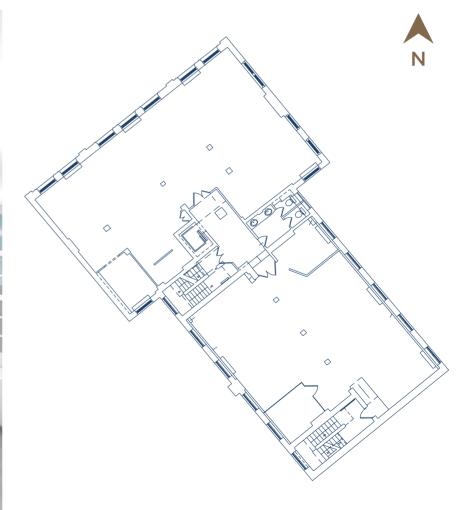

# ACCOMMODATION

The available accommodation has the following approximate net internal floor areas:

| Floor       | Description | Sq Ft | Sq M   | Availability |
|-------------|-------------|-------|--------|--------------|
| 1st (front) | Offices     | 1,680 | 156.07 | Under Offer  |
| 1st (south) | Offices     | 1,342 | 124.67 | Available    |
| Ground      | Offices     | 2,708 | 251.58 | Under Offer  |
| Total       | Offices     | 5,730 | 532.33 |              |

#### 1<sup>st</sup> FLOOR