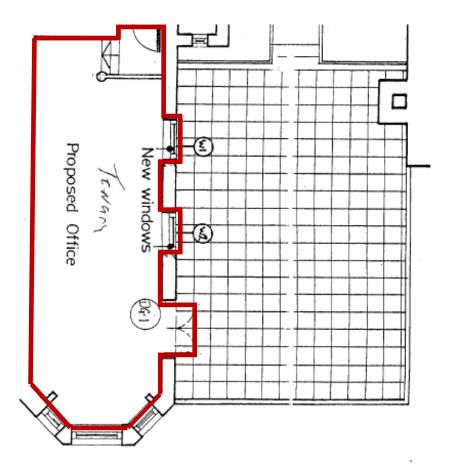

## **Ground Floor**

The ground floor totalling 403 sq. ft with direct access to a communal courtyard.