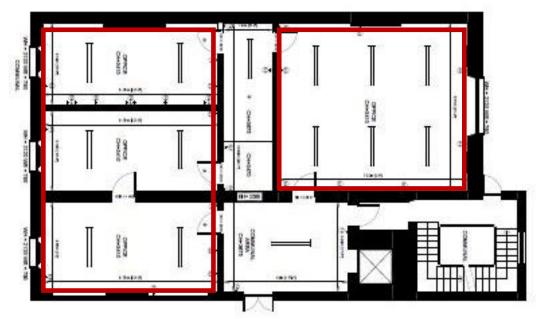

## Part 2<sup>nd</sup> Floor

The part 2<sup>nd</sup> floor is arranged as 4 individual rooms of different sizes totalling 1,266 sq. ft