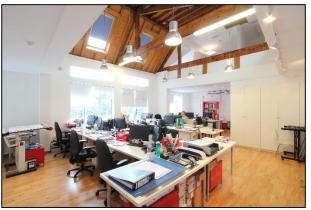

The building was previously occupied by a firm of architects and provides characterful, modern, open plan floors together with a ground floor boardroom.

**AMENITIES:** 

- Air conditioning
- Attractive wood block flooring
- Excellent natural light
- Attractive timber truss roof
- Car parking by separate arrangement
- Immediate occupation