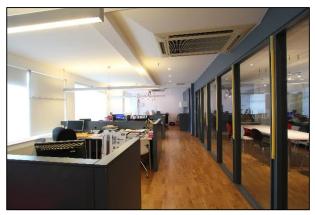

The building was previously occupied by a firm of architects and provides characterful, modern, open plan floors together with a ground floor boardroom.

**AMENITIES:** 

- Air conditioning
- Attractive wood block flooring
- Excellent natural light
- Attractive timber truss roof
- Car parking by separate arrangement
- Immediate occupation