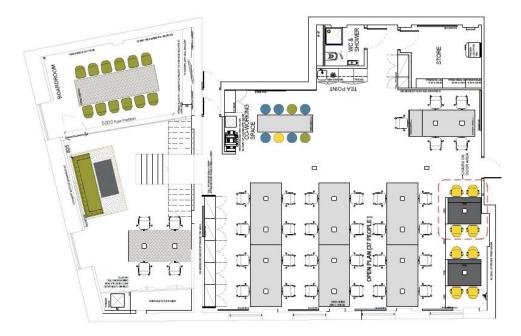

Units 38/39 is a unit situated on the 4<sup>th</sup> floor, comprising of approximately 2,629 sq ft, which is largely arranged in open plan and benefits from extensive river views.

- Warehouse style accommodation
- High ceilings of 3.9 meters
- Extensive river views
- Lift access
- Centrally heated

- Demised WCs and shower facilities
- Kitchenette
- Currently fully fitted to accommodate up to 40 people
- Hyper-optic broadband available
- Secure bicycle parking, car parking available within 5 minutes' walk through LCP Parking