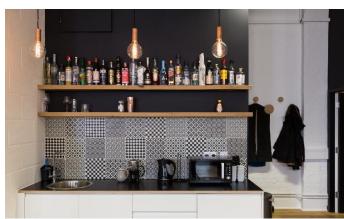

- Demised WCs and shower facilities
- Kitchenette
- Currently fully fitted to accommodate up to 40 people
- Hyper-optic broadband available
- Secure bicycle parking, car parking available within 5 minutes' walk through LCP Parking