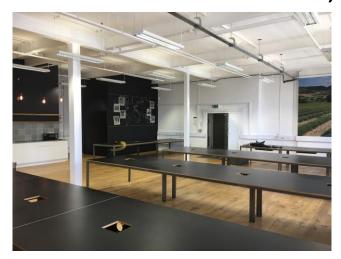

Units 38/39 is a unit situated on the 4<sup>th</sup> floor, comprising of approximately 2,629 sq ft, which is largely arranged in open plan and benefits from extensive river views.

- Warehouse style accommodation
- High ceilings of 3.9 meters
- Extensive river views
- Lift access
- Centrally heated

- Demised WCs and shower facilities
- Kitchenette
- Currently fully fitted to accommodate up to 40 people
- Hyper-optic broadband available
- Secure bicycle parking, car parking available within 5 minutes' walk through LCP Parking