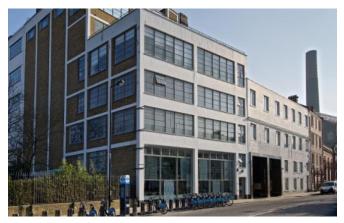

# Unit 38/39 Chelsea Wharf 15 Lots Road, London SW10

Converted Warehouse Office/Design Space with Extensive River Views 2,629 sq ft (224.2 sq m) – Flexible Lease Available

# Accommodation

Chelsea Wharf provides attractive warehouse conversion style offices/ studios, benefitting from high ceilings and are located around a central courtyard. Access to Chelsea Wharf is controlled by uniformed porters who man the entrance gates between 7.30am and midnight, Monday to Friday, although occupiers benefit from 24 hour access.