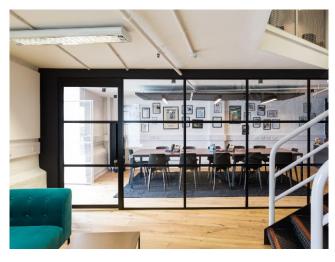

# Accommodation

Chelsea Wharf provides attractive warehouse conversion style offices/ studios, benefitting from high ceilings and are located around a central courtyard. Access to Chelsea Wharf is controlled by uniformed porters who man the entrance gates between 7.30am and midnight, Monday to Friday, although occupiers benefit from 24 hour access.

Units 38/39 is a unit situated on the 4<sup>th</sup> floor, comprising of approximately 2,629 sq ft, which is largely arranged in open plan and benefits from extensive river views.

- Warehouse style accommodation
- High ceilings of 3.9 meters
- Extensive river views
- Lift access
- Centrally heated