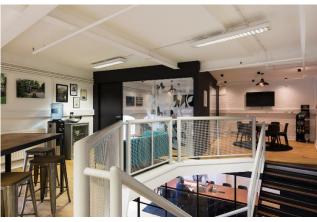

# Accommodation

Chelsea Wharf provides attractive warehouse conversion style offices/ studios, benefitting from high ceilings and are located around a central courtyard. Access to Chelsea Wharf is controlled by uniformed porters who man the entrance gates between 7.30am and midnight, Monday to Friday, although occupiers benefit from 24 hour access.

Units 38/39 is a unit situated on the 4<sup>th</sup> floor, comprising of approximately 2,629 sq ft, which is largely arranged in open plan and benefits from extensive river views.

- Warehouse style accommodation
- High ceilings of 3.9 meters
- Extensive river views
- Lift access
- Centrally heated