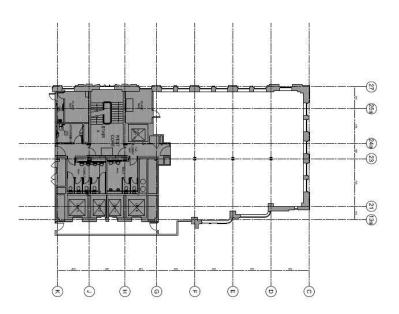

The available space comprises the north-west wing of the 6<sup>th</sup> Floor having an approximate internal net Floor area of 2,971 Sq. Ft.

| Floor | Description | Sq M | Sq Ft | Availability |
|-------|-------------|------|-------|--------------|
| 6™    | Offices     | 276  | 2,971 | Available    |